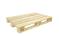

## Wooden Block Pallet - 1200x1000x144mm - Used

#### SKU 14132U

The pallet has the dimensions 1200x1000x144mm. The pallet has a maximum load capacity of 1500 kilograms, making it suitable for heavy loads.

### Description.

The heavy open block pallet has the dimensions 1200x1000x144mm. This pallet is suitable for heavy loads due to its load capacity of up to 1500kg. The pallet contains 7 deck boards, 3 intermediate boards, 9 bobbins and 3 bottom boards. The bobbins have the dimensions 145x145x78mm. The weight of the pallet is 29kg.