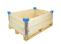

## Wooden Block Pallet - 1200x1000x144mm - Used

#### SKU 14132U

The pallet has the dimensions 1200x1000x144mm. The pallet has a maximum load capacity of 1500 kilograms, making it suitable for heavy loads.

### Description.

The heavy open block pallet has the dimensions 1200x1000x144mm. This pallet is suitable for heavy loads due to its load capacity of up to 1500kg. The pallet contains 7 deck boards, 3 intermediate boards, 9 bobbins and 3 bottom boards. The bobbins have the dimensions 145x145x78mm. The weight of the pallet is 29kg.