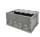

## Wooden Block Pallet - 1200x1000x144mm - Used

#### SKU 14132U

The pallet has the dimensions 1200x1000x144mm. The pallet has a maximum load capacity of 1500 kilograms, making it suitable for heavy loads.

#### **TECHNICAL DATA**

| Туре                     | Pallets for high rack |
|--------------------------|-----------------------|
| Outside dimension lenght | 1200                  |
| Outside dimension width  | 1000                  |
| Outside dimension height | 144                   |
| Static load              | 3000                  |
| Dynamic load             | 1500                  |
| Status                   | Used                  |
| Product                  | used                  |