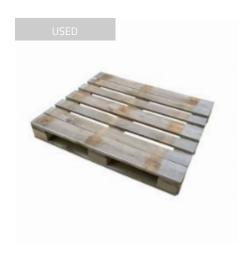

## Wooden Block Pallet - 1200x1000x144mm - Used

#### SKU 14132U

The pallet has the dimensions 1200x1000x144mm. The pallet has a maximum load capacity of 1500 kilograms, making it suitable for heavy loads.

**NOTE:** This is a used item, all used items that we sell are 100% functional. However, the photo that we display on the website does not guarantee the entire batch that we have in stock. The used products that we sell have visible traces of wear. Based on our more than 30 years of experience, we carefully sort and repair used items. When placing your