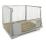

## Wooden Block Pallet - 1200x1000x144mm - Used

#### SKU 14132U

The pallet has the dimensions 1200x1000x144mm. The pallet has a maximum load capacity of 1500 kilograms, making it suitable for heavy loads.

### Description.

The heavy open block pallet has the dimensions 1200x1000x144mm. This pallet is suitable for heavy loads due to its load capacity of up to 1500kg. The pallet contains 7 deck boards, 3 intermediate boards, 9 bobbins and 3 bottom boards. The bobbins have the dimensions 145x145x78mm. The weight of the pallet is 29kg.