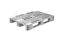

## Wooden Block Pallet - 1200x1000x144mm

### Description.

The heavy open block pallet has the dimensions 1200x1000x144mm. This pallet is suitable for heavy loads due to its load capacity of up to 1500kg. The pallet contains 7 deck boards, 3 intermediate boards, 9 bobbins and 3 bottom boards. The bobbins have the dimensions 145x145x78mm. The weight of the pallet is 29kg.