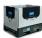

# Used Chemical pallet CP5 - 1140x760x138mm

### SKU 14005U

This wooden chemical pallet CP5. has the dimensions 1140x760x138mm. The pallet is widely used in the chemical industry.

#### PRODUCT DESCRIPTION

The chemical pallet CP5 is a sturdy wooden pallet. The pallet has the dimensions 1140x760x138mm. The chemical pallet is often used for the transport of chemical products, liquid substances and vessels in the chemical industry. The CP5 pallet is especially suitable for transport in containers. The pallets have a solid structure and can withstand heavy loads. The maximum dynamic load on the pallet is 1000 kg. This pallet is also equipped with 3 slides. The pallet has at least 7 top shelves, 9 bobbins, 3 intermediate shelves and 3 bottom shelves. This pallet can be used several times with proper care. NOTE: This is a used item, all used items that we sell are 100% functional. However, the photo that we display on the website does not guarantee the entire batch that we have in stock. The used products that we sell have visible traces of wear. Based on our more than 30 years of experience, we carefully sort and repair used items. When placing your order online you agree to the condition of the used products.