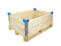

# Used Chemical pallet CP5 - 1140x760x138mm

### SKU 14005U

This wooden chemical pallet CP5. has the dimensions 1140x760x138mm. The pallet is widely used in the chemical industry.

#### PRODUCT DESCRIPTION

The chemical pallet CP5 is a sturdy wooden pallet. The pallet has the dimensions 1140x760x138mm. The chemical pallet is often used for the transport of chemical products, liquid substances and vessels in the chemical industry. The CP5 pallet is especially suitable for transport in containers. The pallets have a solid structure and can withstand heavy loads. The maximum dynamic load on the pallet is 1000 kg. This pallet is also equipped with 3 slides. The pallet has at least 7 top shelves, 9 bobbins, 3 intermediate shelves and 3 bottom shelves. This pallet can be used several times with proper care. NOTE: This is a used item, all used items that we sell are 100% functional. However, the photo that we display on the website does not guarantee the entire batch that we have in stock. The used products that we sell have visible traces of wear. Based on our more than 30 years of experience, we carefully sort and repair used items. When placing your order online you agree to the condition of the used products.