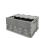

# Used Chemical pallet CP5 - 1140x760x138mm

### SKU 14005U

This wooden chemical pallet CP5. has the dimensions 1140x760x138mm. The pallet is widely used in the chemical industry.

#### PRODUCT DESCRIPTION

The chemical pallet CP5 is a sturdy wooden pallet. The pallet has the dimensions 1140x760x138mm. The chemical pallet is often used for the transport of chemical products, liquid substances and vessels in the chemical industry. The CP5 pallet is especially suitable for transport in containers. The pallets have a solid structure and can withstand heavy loads. The maximum dynamic load on the pallet is 1000 kg. This pallet is also equipped with 3 slides. The pallet has at least 7 top shelves, 9 bobbins, 3 intermediate shelves and 3 bottom shelves. This pallet can be used several times with proper care. NOTE: This is a used item, all used items that we sell are 100% functional. However, the photo that we display on the website does not guarantee the entire batch that we have in stock. The used products that we sell have visible traces of wear. Based on our more than 30 years of experience, we carefully sort and repair used items. When placing your order online you agree to the condition of the used products.