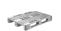

# Used Chemical pallet CP5 - 1140x760x138mm

### SKU 14005U

This wooden chemical pallet CP5. has the dimensions 1140x760x138mm. The pallet is widely used in the chemical industry.

#### PRODUCT DESCRIPTION

The chemical pallet CP5 is a sturdy wooden pallet. The pallet has the dimensions 1140x760x138mm. The chemical pallet is often used for the transport of chemical products, liquid substances and vessels in the chemical industry. The CP5 pallet is especially suitable for transport in containers. The pallets have a solid structure and can withstand heavy loads. The maximum dynamic load on the pallet is 1000 kg. This pallet is also equipped with 3 slides. The pallet has at least 7 top shelves, 9 bobbins, 3 intermediate shelves and 3 bottom shelves. This pallet can be used several times with proper care. NOTE: This is a used item, all used items that we sell are 100% functional. However, the photo that we display on the website does not guarantee the entire batch that we have in stock. The used products that we sell have visible traces of wear. Based on our more than 30 years of experience, we carefully sort and repair used items. When placing your order online you agree to the condition of the used products.