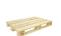

# Used Chemical pallet CP5 - 1140x760x138mm

### SKU 14005U

This wooden chemical pallet CP5. has the dimensions 1140x760x138mm. The pallet is widely used in the chemical industry.

#### PRODUCT DESCRIPTION

The chemical pallet CP5 is a sturdy wooden pallet. The pallet has the dimensions 1140x760x138mm. The chemical pallet is often used for the transport of chemical products, liquid substances and vessels in the chemical industry. The CP5 pallet is especially suitable for transport in containers. The pallets have a solid structure and can withstand heavy loads. The maximum dynamic load on the pallet is 1000 kg. This pallet is also equipped with 3 slides. The pallet has at least 7 top shelves, 9 bobbins, 3 intermediate shelves and 3 bottom shelves. This pallet can be used several times with proper care. NOTE: This is a used item, all used items that we sell are 100% functional. However, the photo that we display on the website does not guarantee the entire batch that we have in stock. The used products that we sell have visible traces of wear. Based on our more than 30 years of experience, we carefully sort and repair used items. When placing your order online you agree to the condition of the used products.