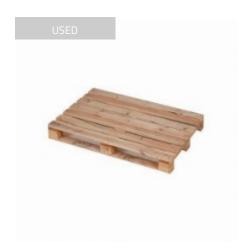

# Used Chemical pallet CP5 - 1140x760x138mm

### SKU 14005U

This wooden chemical pallet CP5. has the dimensions 1140x760x138mm. The pallet is widely used in the chemical industry.

#### PRODUCT DESCRIPTION

The chemical pallet CP5 is a sturdy wooden pallet. The pallet has the dimensions 1140x760x138mm. The chemical pallet is often used for the transport of chemical products, liquid substances and vessels in the chemical industry. The CP5 pallet is especially suitable for transport in containers. The pallets have a solid structure and can withstand heavy loads. The maximum dynamic load on the pallet is 1000 kg. This pallet is also equipped with 3 slides. The pallet has at least 7 top shelves, 9 bobbins, 3 intermediate shelves and 3 bottom shelves. This pallet can be used several times with proper care. NOTE: This is a used item, all used items that we sell are 100% functional. However, the photo that we display on the website does not guarantee the entire batch that we have in stock. The used products that we sell have visible traces of wear. Based on our more than 30 years of experience, we carefully sort and repair used items. When placing your order online you agree to the condition of the used products.