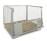

# Used Chemical pallet CP5 - 1140x760x138mm

### SKU 14005U

This wooden chemical pallet CP5. has the dimensions 1140x760x138mm. The pallet is widely used in the chemical industry.

#### PRODUCT DESCRIPTION

The chemical pallet CP5 is a sturdy wooden pallet. The pallet has the dimensions 1140x760x138mm. The chemical pallet is often used for the transport of chemical products, liquid substances and vessels in the chemical industry. The CP5 pallet is especially suitable for transport in containers. The pallets have a solid structure and can withstand heavy loads. The maximum dynamic load on the pallet is 1000 kg. This pallet is also equipped with 3 slides. The pallet has at least 7 top shelves, 9 bobbins, 3 intermediate shelves and 3 bottom shelves. This pallet can be used several times with proper care. NOTE: This is a used item, all used items that we sell are 100% functional. However, the photo that we display on the website does not guarantee the entire batch that we have in stock. The used products that we sell have visible traces of wear. Based on our more than 30 years of experience, we carefully sort and repair used items. When placing your order online you agree to the condition of the used products.