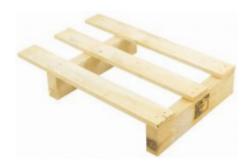

### Wooden display pallet 600x400x107mm - 2 way

#### **SKU 13240HTKD**

New wooden pallet display with dimensions 600x400x107mm. Small and lightweight! Export finished pallet in that it is provided with a ISMP15 treatment. The pallet has a load capacity of 500 kilograms.

# Wood display pallet 600x400x107mm

One-time light wooden disposable pallet is provided with a ISPM 15 treatment and kiln dried back to a moisture content of & It; 25%. The dimensions are 600x400x107mm. Usually widely used in the export and to present products directly in a store. The pallet has a load capacity of approximately 500 kilograms. The pallet is made of Central European spruce wood. Despite what the name suggests, a single pallet can be used longer with proper care and handling of it.