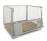

### Wooden display pallet 600x400x107mm - 2 way

#### **SKU 13240HTKD**

New wooden pallet display with dimensions 600x400x107mm. Small and lightweight! Export finished pallet in that it is provided with a ISMP15 treatment. The pallet has a load capacity of 500 kilograms.

# Wood display pallet 600x400x107mm

One-time light wooden disposable pallet is provided with a ISPM 15 treatment and kiln dried back to a moisture content of & It; 25%. The dimensions are 600x400x107mm. Usually widely used in the export and to present products directly in a store. The pallet has a load capacity of approximately 500 kilograms. The pallet is made of Central European spruce wood. Despite what the name suggests, a single pallet can be used longer with proper care and handling of it.