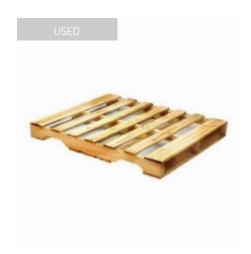

## American pallet - 1220x1015x120mm, used, 750kg

#### **SKU 12470UHT**

This used wooden pallet has dimensions of 1220x1015x120mm and is equipped with 7 top boards and 5 skids. This pallet is called an American pallet because of its size. Very sturdy and robust.

# Used American pallet 1220x1015x120 mm - open deck

used

This used pallet with particularly large dimensions of 1220x1015x120 mm is immediately ready for transport and storage. Thanks to these dimensions, this pallet is also classified as an American pallet. The pallet is equipped with a very sturdy upper and lower deck and three beams. The beams have recesses so that a forklift can still approach them and lift.