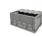

## American pallet - 1220x1015x120mm, used, 750kg

#### **SKU 12470UHT**

This used wooden pallet has dimensions of 1220x1015x120mm and is equipped with 7 top boards and 5 skids. This pallet is called an American pallet because of its size. Very sturdy and robust.

# Used American pallet 1220x1015x120 mm - open deck

used

This used pallet with particularly large dimensions of 1220x1015x120 mm is immediately ready for transport and storage. Thanks to these dimensions, this pallet is also classified as an American pallet. The pallet is equipped with a very sturdy upper and lower deck and three beams. The beams have recesses so that a forklift can still approach them and lift.