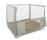

## American pallet - 1220x1015x120mm, used, 750kg

#### **SKU 12470UHT**

This used wooden pallet has dimensions of 1220x1015x120mm and is equipped with 7 top boards and 5 skids. This pallet is called an American pallet because of its size. Very sturdy and robust.

# Used American pallet 1220x1015x120 mm - open deck

used

This used pallet with particularly large dimensions of 1220x1015x120 mm is immediately ready for transport and storage. Thanks to these dimensions, this pallet is also classified as an American pallet. The pallet is equipped with a very sturdy upper and lower deck and three beams. The beams have recesses so that a forklift can still approach them and lift.