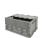

## American pallet - 1220x1015x120mm, used, 750kg

#### **SKU 12470UHT**

This used wooden pallet has dimensions of 1220x1015x120mm and is equipped with 7 top boards and 5 skids. This pallet is called an American pallet because of its size. Very sturdy and robust.

# Used American pallet 1220x1015x120 mm - open deck

used

This used pallet with particularly large dimensions of 1220x1015x120 mm is immediately ready for transport and storage. Thanks to these dimensions, this pallet is also classified as an American pallet. The pallet is equipped with a very sturdy upper and lower deck and three beams. The beams have recesses so that a forklift can still approach them and lift.