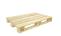

## American pallet - 1220x1015x120mm, used, 750kg

#### **SKU 12470UHT**

This used wooden pallet has dimensions of 1220x1015x120mm and is equipped with 7 top boards and 5 skids. This pallet is called an American pallet because of its size. Very sturdy and robust.

# Used American pallet 1220x1015x120 mm - open deck

used

This used pallet with particularly large dimensions of 1220x1015x120 mm is immediately ready for transport and storage. Thanks to these dimensions, this pallet is also classified as an American pallet. The pallet is equipped with a very sturdy upper and lower deck and three beams. The beams have recesses so that a forklift can still approach them and lift.