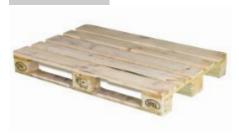

### 1st choice EPAL euro pallet 1200x800x144mm

#### **SKU 11820U**

1st choice, very neat, EPAL euro pallet used. Used wooden EPAL euro pallet with dimensions of 1200x800x144mm. Completely made of high quality pine.

# 1st choice EPAL Euro pallets used - 1200x800x144mm

The 1st choice used euro pallet is a very neat implementation of the most common pallet used in Europe. The EPAL pallet euro has fixed dimensions of 1200x800x144mm. Known for its high quality ensures the euro pallet reliability and sturdiness. With a dynamic load capacity of 1500 kg Euro pallet is suitable for a heavy load capacity, static load capacity is 4000kg. Because the euro pallet has a high payload, the euro pallet in many ways useful. The pallet is provided with three slides, and can be accessed from 4-way pallet, and with a fork-lift truck.