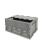

### 1st choice EPAL euro pallet 1200x800x144mm

#### **SKU 11820U**

1st choice, very neat, EPAL euro pallet used. Used wooden EPAL euro pallet with dimensions of 1200x800x144mm. Completely made of high quality pine.

# 1st choice EPAL Euro pallets used - 1200x800x144mm

The 1st choice used euro pallet is a very neat implementation of the most common pallet used in Europe. The EPAL pallet euro has fixed dimensions of 1200x800x144mm. Known for its high quality ensures the euro pallet reliability and sturdiness. With a dynamic load capacity of 1500 kg Euro pallet is suitable for a heavy load capacity, static load capacity is 4000kg. Because the euro pallet has a high payload, the euro pallet in many ways useful. The pallet is provided with three slides, and can be accessed from 4-way pallet, and with a fork-lift truck.