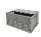

### 1st choice EPAL euro pallet 1200x800x144mm

#### **SKU 11820U**

1st choice, very neat, EPAL euro pallet used. Used wooden EPAL euro pallet with dimensions of 1200x800x144mm. Completely made of high quality pine.

#### **TECHNICAL DATA**

Type Euro pallets, Pallets for high rack

Wood

Outside dimension lenght1200Outside dimension width800Outside dimension height140

Static load 4000

Dynamic load 1500

Status Used

**Product** used, for rent

# 1st choice EPAL Euro pallets used - 1200x800x144mm

The 1st choice used euro pallet is a very neat implementation of the most common pallet used in Europe. The EPAL pallet euro has fixed dimensions of 1200x800x144mm. Known for its high quality ensures the euro pallet reliability and sturdiness. With a dynamic load capacity of 1500 kg Euro pallet is suitable for a heavy load capacity, static load capacity is 4000kg. Because the euro pallet has a high payload, the euro pallet in many ways useful. The pallet is provided with three slides, and can be accessed from 4-way pallet, and with a fork-lift truck.