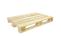

### 1st choice EPAL euro pallet 1200x800x144mm

#### **SKU 11820U**

1st choice, very neat, EPAL euro pallet used. Used wooden EPAL euro pallet with dimensions of 1200x800x144mm. Completely made of high quality pine.

#### **TECHNICAL DATA**

Type Euro pallets, Pallets for high rack

Wood

Outside dimension lenght1200Outside dimension width800Outside dimension height140

Static load 4000

Dynamic load 1500

Status Used

**Product** used, for rent

# 1st choice EPAL Euro pallets used - 1200x800x144mm

The 1st choice used euro pallet is a very neat implementation of the most common pallet used in Europe. The EPAL pallet euro has fixed dimensions of 1200x800x144mm. Known for its high quality ensures the euro pallet reliability and sturdiness. With a dynamic load capacity of 1500 kg Euro pallet is suitable for a heavy load capacity, static load capacity is 4000kg. Because the euro pallet has a high payload, the euro pallet in many ways useful. The pallet is provided with three slides, and can be accessed from 4-way pallet, and with a fork-lift truck.